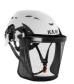

rn for increased airflow and higher light transmission, also in low visibility conditions. Can be worn over corrective glasses. Requires Mesh Visor Carrier, Earmuff Adapters, Mesh Visor Adapters and/or Earmuffs.

Compatible with KASK Superplasma helmet series.

#### **TECHNICAL DETAILS**





**CATEGORY** 



WEIGHT 42 g



**MATERIAL** Metal and polypropylene



**LENGTH** 190 mm



#### **TECHNOLOGIES**



## MICRO VENTILATION

Provides airflow and breathability while resisting debris intrusion.



## **COMPATIBLE WITH GLASSES**

Designed for use with corrective glasses.



# **DEBRIS PROTECTION**

Designed with a reinforced frame for protection against debris.



# **HEXAGONAL MESH**

The hexagonal mesh pattern provides airflow, visibility and durability.

### **MOUNTING PARTS**















### **CE MARKINGS**

CODE **MARKING** WVI00006 FN 1731

#### ANSI MARKINGS

CODE MARKING WVI00006 ANSI Z87

# ADDITIONAL INFORMATION

3 years starting from the date of purchase.

10 years starting from the date of manufacture. Life span depends on various factors that can cause deterioration such as sudden temperature changes, the amount of exposure to direct sunlight and the intensity of use. Altered vision and scratches are elements that signal the need to check for deterioration of the visor.

## CLEANING

Clean only with water and mild soap. Allow to air dry. Do not use chemical detergents, solvents, petrol powders as they are too aggressive and could lower the structural resistance of the visor.



10 YEARS



SCAN COMPLETE COLLECTION