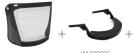

WW/100006

Metal mesh full face protection designed with hexagonal weave pattern for increased airflow and higher light transmission, also in low visibility conditions. Can be worn over corrective glasses. Requires Mesh Visor Carrier, Earmuff Adapters, Mesh Visor Adapters and/or Earmuffs.

Compatible with KASK Superplasma helmet series.