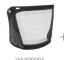

WW/100006

Metal mesh full face protection designed with hexagonal weave pattern for increased airflow and higher light transmission, also in low visibility conditions. Can be worn over corrective glasses. Requires Mesh Visor Carrier, Earmuff Adapters, Mesh Visor Adapters and/or Earmuffs.

# **HEXAGONAL MESH**

The hexagonal mesh pattern provides airflow, visibility and durability.