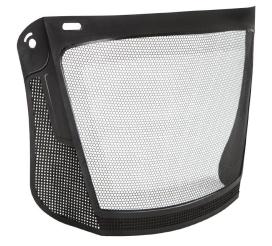

WW/100006

Metal mesh full face protection designed with hexagonal weave pattern for increased airflow and higher light transmission, also in low visibility conditions. Can be worn over corrective glasses. Requires Mesh Visor Carrier, Earmuff Adapters, Mesh Visor Adapters and/or Earmuffs.

# **HEXAGONAL MESH**

The hexagonal mesh pattern provides airflow, visibility and durability.