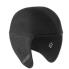

# **WINTER CAP**

WPA00007 | WINTER CAP WPA00029 | WINTER CAP MAX

Inner helmet padding featuring Tek Series® that provides waterresistant insulation for cold weather environments. Replaces existing helmet padding.

Compatible with all KASK helmets according to head sizes.

# **TECHNICAL DETAILS**

**MATERIAL** 93% Polyester 7% Polyurethane

WPA00007 | WINTER CAP: from 52 to 63 cm head size WPA00029 | WINTER CAP MAX: from 60 to 66 cm head size