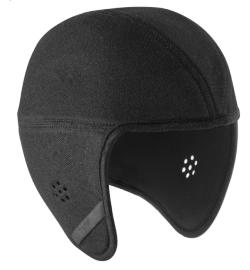

# **WINTER CAP**

WPA00007 | WINTER CAP WPA00029 | WINTER CAP MAX

Inner helmet padding featuring Tek Series® that provides waterresistant insulation for cold weather environments. Replaces existing helmet padding.

Compatible with all KASK helmets according to head sizes.

# **TECHNICAL DETAILS**

**MATERIAL** 93% Polyester 7% Polyurethane

WPA00007 | WINTER CAP: from 52 to 63 cm head size WPA00029 | WINTER CAP MAX: from 60 to 66 cm head size